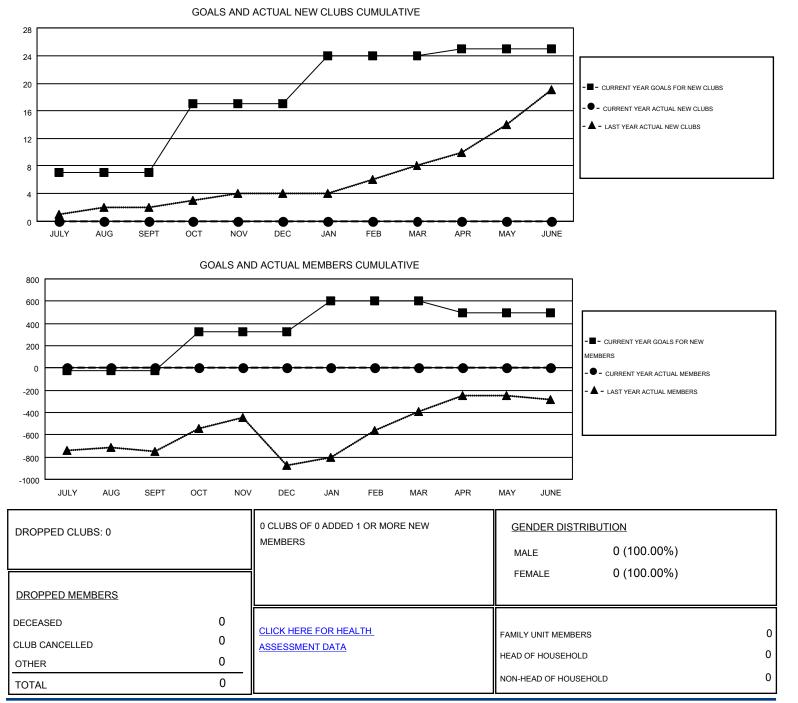

## GMT: MAHESH PASQUAL

GMT CA 6

Results as of: 6/30/2016

| Clubs                 |                  |           |                  | Members<br>RESULTS FOR 2016-2017 |               |                    |                                        |                    |                  |
|-----------------------|------------------|-----------|------------------|----------------------------------|---------------|--------------------|----------------------------------------|--------------------|------------------|
| RESULTS FOR 2016-2017 |                  |           |                  |                                  |               |                    |                                        |                    |                  |
| QUARTER               | NEW CLUB<br>GOAL | NEW CLUBS | DROPPED<br>CLUBS | NET<br>GAIN/LOSS                 | QUARTER       | NEW MEMBER<br>GOAL | CHARTER AND<br>NEW<br>MEMBERS<br>ADDED | DROPPED<br>MEMBERS | NET<br>GAIN/LOSS |
| JULY/AUG/SEPT         | 7                | 0         | 0                | 0                                | JULY/AUG/SEPT | -23                | 0                                      | 0                  | 0                |
| OCT/NOV/DEC           | 10               | 0         | 0                | 0                                | OCT/NOV/DEC   | 350                | 0                                      | 0                  | 0                |
| JAN/FEB/MAR           | 7                | 0         | 0                | 0                                | JAN/FEB/MAR   | 279                | 0                                      | 0                  | 0                |
| APR/MAY/JUNE          | 1                | 0         | 0                | 0                                | APR/MAY/JUNE  | -113               | 0                                      | 0                  | 0                |